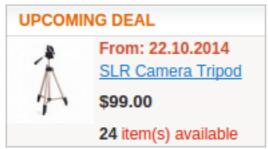

### V. Upcomming Deal Block Configuration

| Upcoming Deal Block Configuratio | n             |
|----------------------------------|---------------|
| Show :                           | Yes           |
| Show Deal Start Date :           | Yes 🔻         |
| Block Title:                     | Upcoming Deal |
| Sidebar :                        | Right •       |

• **Show** – Shows the Most viewed deal block

- Show Deal Start Date Show or Not the upcoming deal start date
- Block Title The block title that will show on frontend
- **Sidebar** Shows the block in the specified sidebar (only if this sidebar exists in your template)