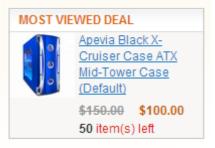

#### IV. Most viewed Deal Block Configuration

| Most Viewed Deals Block Configura | ation            |
|-----------------------------------|------------------|
| Show :                            | Yes 🔻            |
| Block Title:                      | Most Viewed Deal |
| Sidebar :                         | Right •          |

• Block Title - The block title that will show on frontend

• Show – Shows the Most viewed deal block

• **Sidebar** – Shows the block in the specified sidebar (only if this sidebar exists in your template)