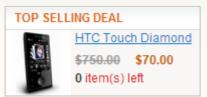

#### II. Top Selling Deal Block Configuration

| Top Selling Deal Block Configuration |             |
|--------------------------------------|-------------|
| Show :                               | Yes 🔻       |
| Block Title:                         | Top Selling |
| Sidebar :                            | Right •     |

• Block Title - The block title that will show on frontend

• **Show** – Shows the Top selling deal block

• **Sidebar** – Shows the block in the specified sidebar (only if this sidebar exists in your template)