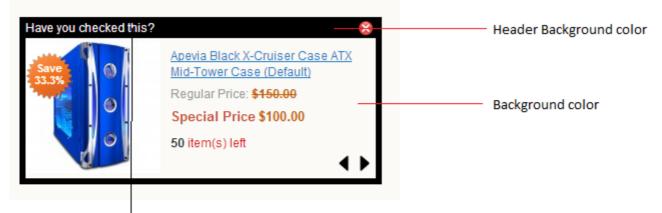

### VII. Deals slider block configuration

| Deals slider block configuration |                                       |              |
|----------------------------------|---------------------------------------|--------------|
| Show deal slider :               | Yes 🔻                                 | [STORE VIEW] |
| Slider block title:              | Have you checked this?                | [STORE VIEW] |
| Background color:                | #fbfaf6                               | [STORE VIEW] |
| Header Background color:         | #000000                               | [STORE VIEW] |
| Header Text color:               | #111111                               | [STORE VIEW] |
| Slide duration:                  | 10                                    | [STORE VIEW] |
|                                  | The duration of each slide in seconds |              |
| Slide autostart:                 | Yes 🔻                                 | [STORE VIEW] |

- Show deal slider Show the deals slider
- Slider block title Deals slider block title
- Slide duration the duration in seconds of the slide to change
- Slide autostart If yes the slide will automatically start.

Header Text color Slider block title