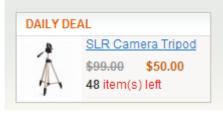

#### III. Random Deal Block Configuration

| Random Deal Block Configuration |            |
|---------------------------------|------------|
| Show :                          | Yes        |
| Block Title:                    | Daily Deal |
| Sidebar :                       | Right •    |

• Show – Shows the Random deal block

- Block Title The block title that will show on frontend
- **Sidebar** Shows the block in the specified sidebar (only if this sidebar exists in your template)